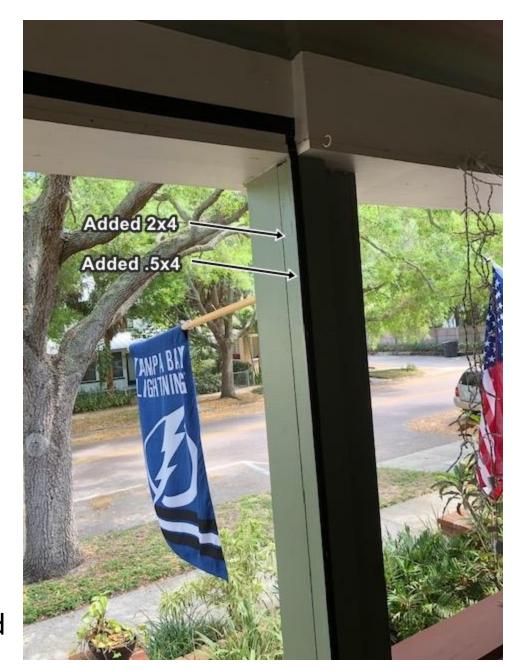

The design that we are proposing is to attach removable, transparent screening, via Velcro, to 1' x 1' square molding on the inside of the upper openings and to stable the same type of screening to the lower openings since the ornamental scroll-work spindles prevent the lower screening from being seen from outside the house. We will attach an 8" x 7" Garage Door Screen, with magnets lining the center, via Velcro, to a 2x4 attached to the post on the 7<sup>th</sup> Ave side and to a 2x4 and a .5x4 on the other side of the opening above the steps. Only the 2x4 on the 7<sup>th</sup> Ave side is visible from the outside.

Photo 5 - Front Steps Opening - No 2 x 4's or screening

Photo 6 - Right side post with added 2 x 4

Photo 7 - Left side post with added 2 x 4 and .5 x 4

Photo 8 - Front Steps Opening - 2x4s, .5x4 and screening