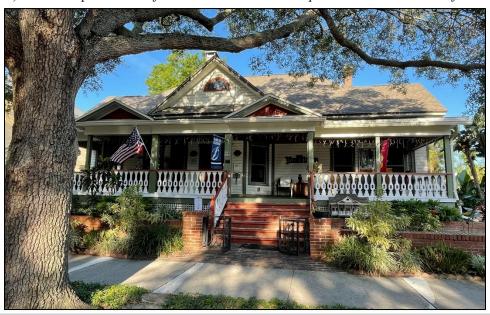

Case No.: 23-90200022

REQUEST: Review of a Certificate of Appropriateness application for the installation of a

front porch screen enclosure and awning above streetside entrance at the

Thomas Whitted House, a local historic landmark

# Historical Context and Significance

The Thomas Whitted House was listed as a local historic landmark in the St. Petersburg Register of Historic Places in 1995. The Thomas Whitted House was built in 1911 for the Thomas Whitted family. Mr. Whitted was an early resident of the St. Petersburg and managed the largest building supply/lumber company in the City. His wife, Julia, opened the Whitted Real Estate Company during the City's land boom.

The Whitted House is a frame vernacular structure with a prominent hipped roof, projecting gabled dormers and large front porch. It exemplifies the development of St. Petersburg's housing stock during the City's first land boom.