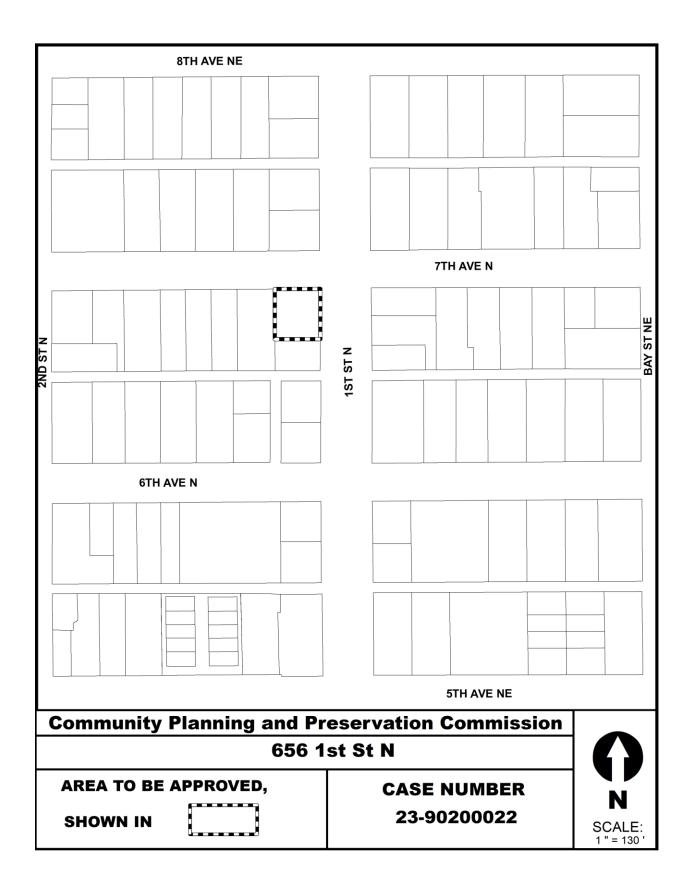

OWNERS: Kent Ulrich and Joan Ulrich

ADDRESS: 656 1st Street North

LEGAL DESCRIPTION: BAY SHORE REV N 78FT OF LOT S & E 1/2 OF VAC ALLEY ON W

PARCEL ID NO.: 17-31-17-04842-000-0191 LOCAL LANDMARK: Thomas Whitted House (95-01)

# Appendix B:

Maps of Subject Property

Community Planning and Preservation Commission 656 1st St N

AREA TO BE APPROVED,
SHOWN IN

**CASE NUMBER** 23-90200022