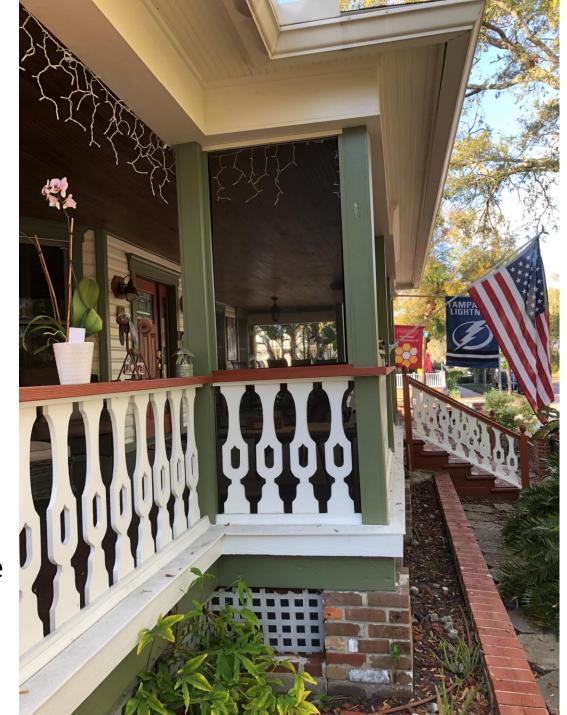

## **Project Description**

COA application 23-90200022 proposes the installation of a removable screen enclosure for the front porch. The owners have developed a removable Velcro system to attach wooden frames to the edges of porch columns. The project also proposes installing a magnetic garage door screen over the front porch entranceway.

The application also includes installing an awning over a streetside door, but no details were provided about the awning.

Figure 1: Photograph showing the proposed screen, installed on a portion of the porch.

# ADDITIONAL INFORMATION ON PROPOSED INSTALLATION OF REMOVABLE SCREENING ON FRONT PORCH OF 656 1St ST N

One of the primary reasons that we bought the Thomas Whitted House, in 2014, was the large front porch which extents across the entire front of the house. This is the only covered outside living space that the house has; there is no room in the backyard for a screened in, covered living space as the fence is only eight feet from the back of the house. We try to use the front porch extensively, but the large influx of mosquitoes greatly limits our enjoyment of being on the front porch. We have tried insect repellent, Thermacell and other products. The only product that is somewhat effective is Black Flag Fogging Insecticide, which usually seems to eliminate mosquitoes for about three hours after fogging the porch, but repeated usage does not seem advisable since the person doing the fogging needs to walk through clouds of the insecticide, which does not seem to be very healthy.

We received a proposal from a screening contractor, but their proposed design would have had very visible metal edges inside each opening with metal seams 3 or 4 feet apart, with a well defined door in the opening above the front steps. We rejected that design as it would have very negatively impacted the appearance of our house, as well as having made furniture deliveries more difficult.

The design that we are proposing is to attach removable, transparent screening, via Velcro, to 1' x 1' square molding on the inside of the upper openings and to stable the same type of screening to the lower openings since the ornamental scroll-work spindles prevent the lower screening from being seen from outside the house. We will attach an 8" x 7" Garage Door Screen, with magnets lining the center, via Velcro, to a 2x4 attached to the post on the 7<sup>th</sup> Ave side and to a 2x4 and a .5x4 on the other side of the opening above the steps. Only the 2x4 on the 7<sup>th</sup> Ave side is visible from the outside.