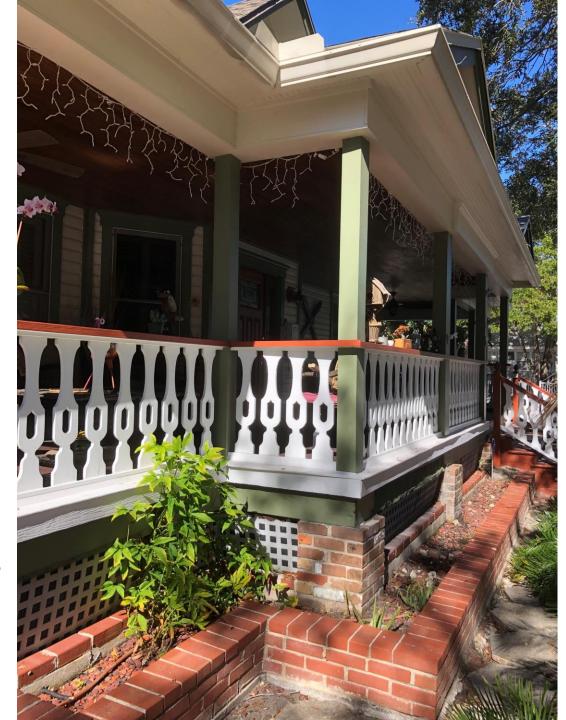

## **Project Description**

COA application 23-90200022 proposes the installation of a removable screen enclosure for the front porch. The owners have developed a removable Velcro system to attach wooden frames to the edges of porch columns. The project also proposes installing a magnetic garage door screen over the front porch entranceway.

The design that we are proposing is to attach removable, transparent screening, via Velcro, to 1' x 1' square molding on the inside of the upper openings and to stable the same type of screening to the lower openings since the ornamental scroll-work spindles prevent the lower screening from being seen from outside the house. We will attach an 8" x 7" Garage Door Screen, with magnets lining the center, via Velcro, to a 2x4 attached to the post on the 7<sup>th</sup> Ave side and to a 2x4 and a .5x4 on the other side of the opening above the steps. Only the 2x4 on the 7<sup>th</sup> Ave side is visible from the outside.