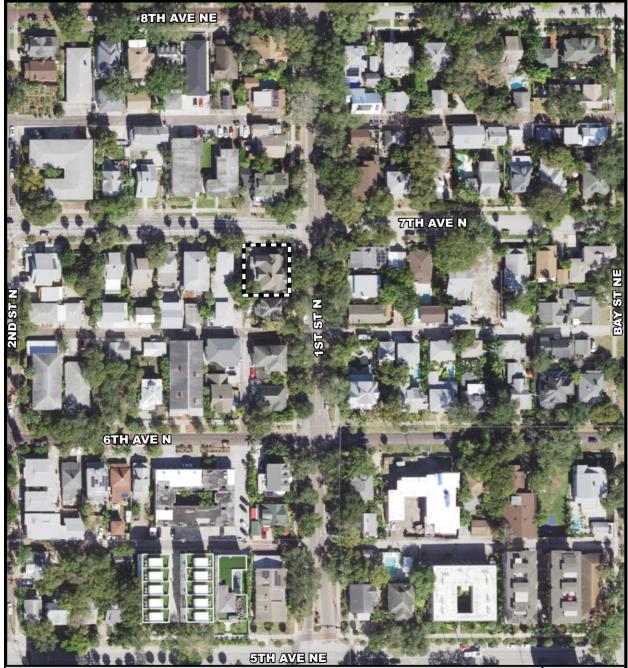

OWNERS: Kent Ulrich and Joan Ulrich

ADDRESS: 656 1st Street North

LEGAL DESCRIPTION: BAY SHORE REV N 78FT OF LOT S & E 1/2 OF VAC ALLEY ON W

PARCEL ID NO.: 17-31-17-04842-000-0191 LOCAL LANDMARK: Thomas Whitted House (95-01)

# Appendix B:

Maps of Subject Property

Community Planning and Preservation Commission 656 1st St N

AREA TO BE APPROVED,
SHOWN IN

**CASE NUMBER** 23-90200022