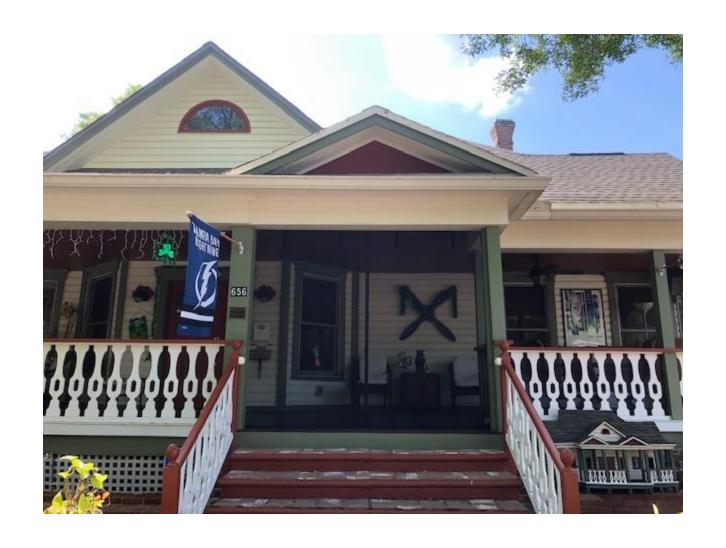

The Whitted House is a frame vernacular structure with a prominent hipped roof, projecting gabled dormers and large front porch. It exemplifies the development of St. Petersburg's housing stock during the City's first land boom.

## **Project Description**

COA application 23-90200022 proposes the installation of a removable screen enclosure for the front porch. The owners have developed a removable Velcro system to attach wooden frames to the edges of porch columns. The project also proposes installing a magnetic garage door screen over the front porch entranceway.

# ADDITIONAL INFORMATION ON PROPOSED INSTALLATION OF REMOVABLE SCREENING ON FRONT PORCH OF 656 1St ST N

One of the primary reasons that we bought the Thomas Whitted House, in 2014, was the large front porch which extents across the entire front of the house. This is the only covered outside living space that the house has; there is no room in the backyard for a screened in, covered living space as the fence is only eight feet from the back of the house. We try to use the front porch extensively, but the large influx of mosquitoes greatly limits our enjoyment of being on the front porch. We have tried insect repellent, Thermacell and other products. The only product that is somewhat effective is Black Flag Fogging Insecticide, which usually seems to eliminate mosquitoes for about three hours after fogging the porch, but repeated usage does not seem advisable since the person doing the fogging needs to walk through clouds of the insecticide, which does not seem to be very healthy.