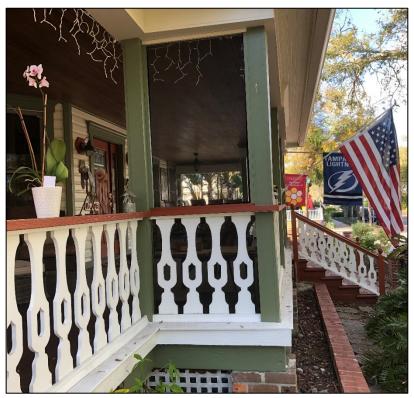

## **Project Description**

COA application 23-90200022 proposes the installation of a removable screen enclosure for the front porch. The owners have developed a removable Velcro system to attach wooden frames to the edges of porch columns. The project also proposes installing a magnetic garage door screen over the front porch entranceway.

The application also includes installing an awning over a streetside door, but no details were provided about the awning.

Figure 1: Photograph showing the proposed screen, installed on a portion of the porch.

The design that we are proposing is to attach removable, transparent screening, via Velcro, to 1' x 1' square molding on the inside of the upper openings and to stable the same type of screening to the lower openings since the ornamental scroll-work spindles prevent the lower screening from being seen from outside the house. We will attach an 8" x 7" Garage Door Screen, with magnets lining the center, via Velcro, to a 2x4 attached to the post on the 7<sup>th</sup> Ave side and to a 2x4 and a .5x4 on the other side of the opening above the steps. Only the 2x4 on the 7<sup>th</sup> Ave side is visible from the outside.