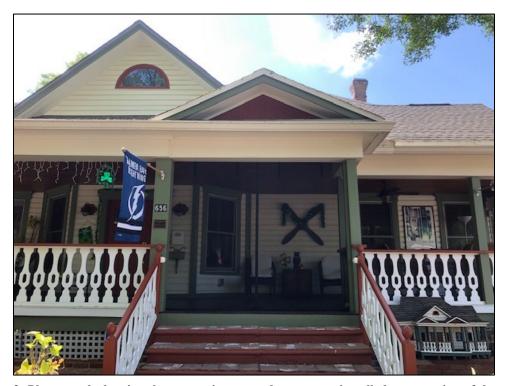

## **Project Description**

COA application 23-90200022 proposes the installation of a removable screen enclosure for the front porch. The owners have developed a removable Velcro system to attach wooden frames to the edges of porch columns. The project also proposes installing a magnetic garage door screen over the front porch entranceway.

The application also includes installing an awning over a streetside door, but no details were provided about the awning.

Figure 1: Photograph showing the proposed screen, installed on a portion of the porch.

Figure 2: Photograph showing the magnetic garage door screen, installed on a portion of the porch.