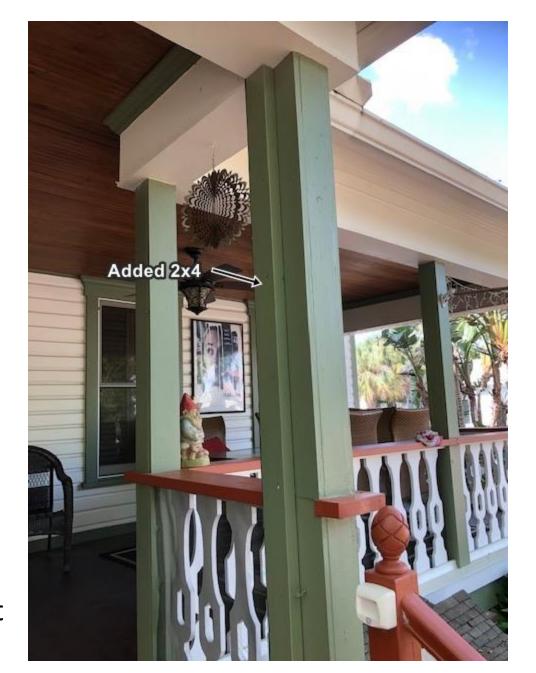

The design that we are proposing is to attach removable, transparent screening, via Velcro, to 1' x 1' square molding on the inside of the upper openings and to stable the same type of screening to the lower openings since the ornamental scroll-work spindles prevent the lower screening from being seen from outside the house. We will attach an 8" x 7" Garage Door Screen, with magnets lining the center, via Velcro, to a 2x4 attached to the post on the 7<sup>th</sup> Ave side and to a 2x4 and a .5x4 on the other side of the opening above the steps. Only the 2x4 on the 7<sup>th</sup> Ave side is visible from the outside.

Photo 5 - Front Steps Opening - No 2 x 4's or screening

Photo 6 - Right side post with added 2 x 4

Photo 7 - Left side post with added 2 x 4 and .5 x 4

Photo 8 - Front Steps Opening - 2x4s, .5x4 and screening