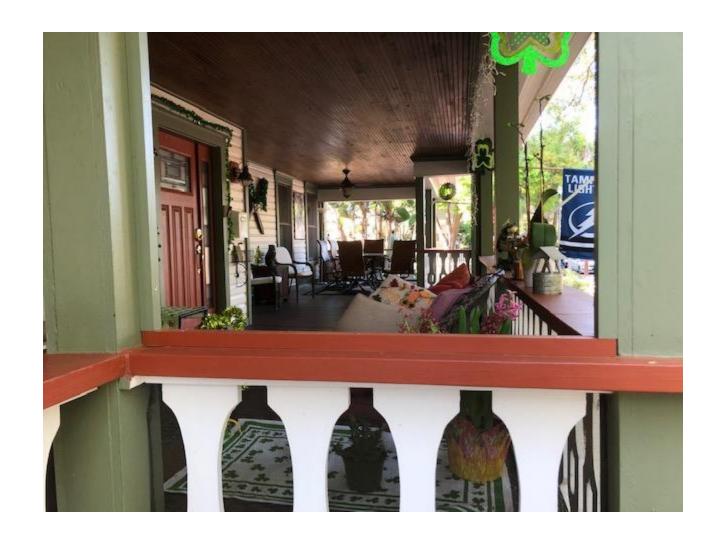

## **Project Description**

COA application 23-90200022 proposes the installation of a removable screen enclosure for the front porch. The owners have developed a removable Velcro system to attach wooden frames to the edges of porch columns. The project also proposes installing a magnetic garage door screen over the front porch entranceway.

# ADDITIONAL INFORMATION ON PROPOSED INSTALLATION OF REMOVABLE SCREENING ON FRONT PORCH OF 656 1St ST N

One of the primary reasons that we bought the Thomas Whitted House, in 2014, was the large front porch which extents across the entire front of the house. This is the only covered outside living space that the house has; there is no room in the backyard for a screened in, covered living space as the fence is only eight feet from the back of the house. We try to use the front porch extensively, but the large influx of mosquitoes greatly limits our enjoyment of being on the front porch. We have tried insect repellent, Thermacell and other products. The only product that is somewhat effective is Black Flag Fogging Insecticide, which usually seems to eliminate mosquitoes for about three hours after fogging the porch, but repeated usage does not seem advisable since the person doing the fogging needs to walk through clouds of the insecticide, which does not seem to be very healthy.

In addition to the mosquitoes, we have to contend with cats, who like to spend time on our porch at nighttime; on some occasions, the cats have urinated on our seat cushions. Our porch also attracts squirrels, who dig through our potted plants, spreading dirt on the railing above our spindles; the squirrels have even eaten the flowers off of a Christmas cactus plant. Blue Jays also wander upon our porch. The proposed screening would eliminate these animals problems.