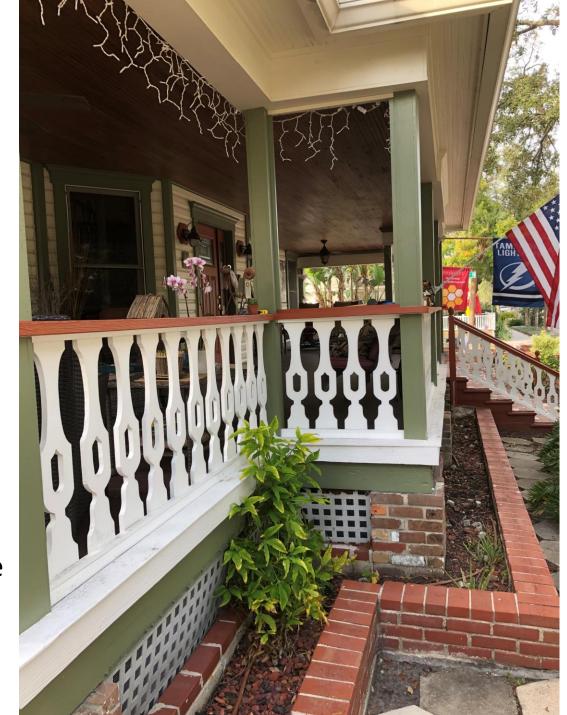

## **Project Description**

COA application 23-90200022 proposes the installation of a removable screen enclosure for the front porch. The owners have developed a removable Velcro system to attach wooden frames to the edges of porch columns. The project also proposes installing a magnetic garage door screen over the front porch entranceway.

The application also includes installing an awning over a streetside door, but no details were provided about the awning.

Figure 1: Photograph showing the proposed screen, installed on a portion of the porch.

# ADDITIONAL INFORMATION ON PROPOSED INSTALLATION OF REMOVABLE SCREENING ON FRONT PORCH OF 656 1St ST N

One of the primary reasons that we bought the Thomas Whitted House, in 2014, was the large front porch which extents across the entire front of the house. This is the only covered outside living space that the house has; there is no room in the backyard for a screened in, covered living space as the fence is only eight feet from the back of the house. We try to use the front porch extensively, but the large influx of mosquitoes greatly limits our enjoyment of being on the front porch. We have tried insect repellent, Thermacell and other products. The only product that is somewhat effective is Black Flag Fogging Insecticide, which usually seems to eliminate mosquitoes for about three hours after fogging the porch, but repeated usage does not seem advisable since the person doing the fogging needs to walk through clouds of the insecticide, which does not seem to be very healthy.

We received a proposal from a screening contractor, but their proposed design would have had very visible metal edges inside each opening with metal seams 3 or 4 feet apart, with a well defined door in the opening above the front steps. We rejected that design as it would have very negatively impacted the appearance of our house, as well as having made furniture deliveries more difficult.

The design that we are proposing is to attach removable, transparent screening, via Velcro, to 1' x 1' square molding on the inside of the upper openings and to stable the same type of screening to the lower openings since the ornamental scroll-work spindles prevent the lower screening from being seen from outside the house. We will attach an 8" x 7" Garage Door Screen, with magnets lining the center, via Velcro, to a 2x4 attached to the post on the 7<sup>th</sup> Ave side and to a 2x4 and a .5x4 on the other side of the opening above the steps. Only the 2x4 on the 7<sup>th</sup> Ave side is visible from the outside.