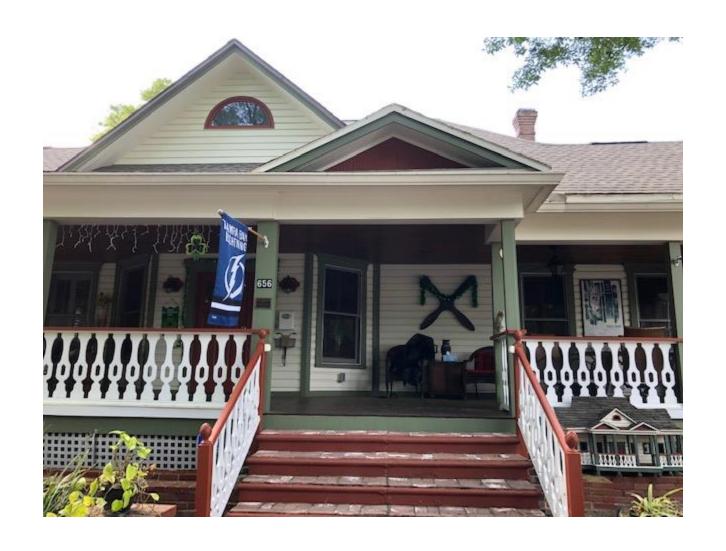

# Historical Context and Significance

The Thomas Whitted House was listed as a local historic landmark in the St. Petersburg Register of Historic Places in 1995. The Thomas Whitted House was built in 1911 for the Thomas Whitted family. Mr. Whitted was an early resident of the St. Petersburg and managed the largest building supply/lumber company in the City. His wife, Julia, opened the Whitted Real Estate Company during the City's land boom.

The Whitted House is a frame vernacular structure with a prominent hipped roof, projecting gabled dormers and large front porch. It exemplifies the development of St. Petersburg's housing stock during the City's first land boom.

## **Project Description**

COA application 23-90200022 proposes the installation of a removable screen enclosure for the front porch. The owners have developed a removable Velcro system to attach wooden frames to the edges of porch columns. The project also proposes installing a magnetic garage door screen over the front porch entranceway.